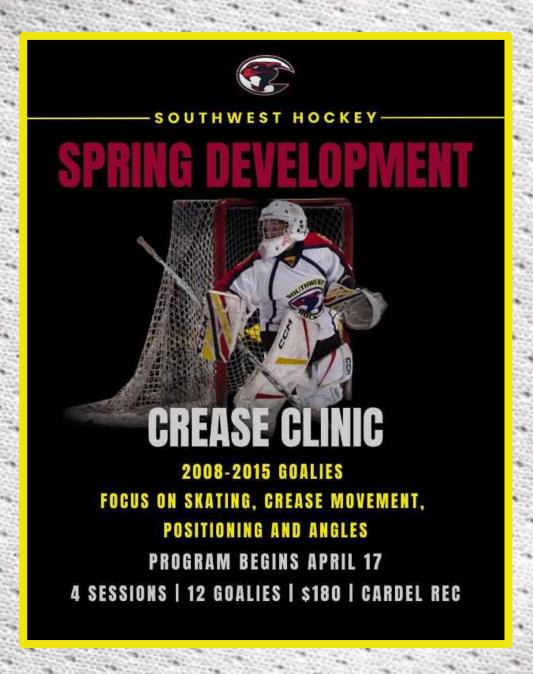

#### LOCK THE CREASE

THIS MINI-CLINIC IS DESIGNED FOR GOALIES WITH A FOCUS ON CREASE MOVEMENT, POSITIONING, SKATING AND ANGLES.