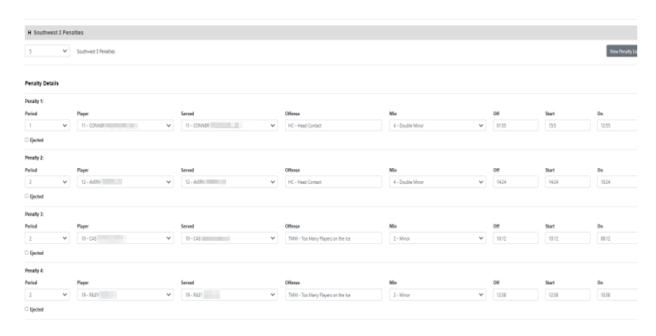

hey will show crossed off once you hit save:



## Choose any affiliates from the drop down, and indicate what jersey # they wore



## Uncheck any bench staff who were missing



## Uncheck any team members who were missing from the opposing team



#### Choose opposing team's affiliates, and indicate what jersey # they wore



## Uncheck Opposing team's missing coaches and state whether they are suspended



Enter number of goals, time of goal, who scored / assisted, and goal type



**NOTE**: Scorers and assists MUST BE entered according to what the Referee reports for the game sheet recording. Changes are NOT permitted.

## **Enter Opposing teams' goals**



## **Enter Goaltender information**



## **Enter Opposing team's goaltender if supplied**



## **Enter all Penalty Details:**



## **Enter Opposing team's penalty information**



## Enter any suspendable offenses; if applicable



## Enter any Referee notes (WORD FOR WORD) in the section, click next

Referee Notes

Enter Referee summary remarks here, word for word

Enter Referee summary remarks here, word for word

Eack Next

#### Give the scoresheet one last check before hitting publish scoresheet.



## You will receive confirmation that it was published successfully



## Scroll to the bottom and click upload scoresheet.



## Click "add a scoresheet file".



#### Attach a picture of the scoresheet from your computer.

- **NOTE**: Photo must be saved to your computer in order to upload.





Validate by the time stamp that your file was uploaded.

Alternatively, you can take the photo on your phone and once