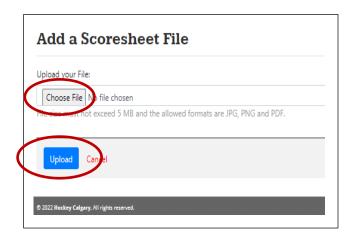

#### Attach a picture of the scoresheet from your computer.

- **NOTE**: Photo must be saved to your computer in order to upload.

Validate by the time stamp that your file was uploaded.

Alternatively, you can take the photo on your phone and once you publish the scorecard, go back to **Team Administration** → **Game Scoresheet** directly from your phone.

## Upload a photo of the scoresheet