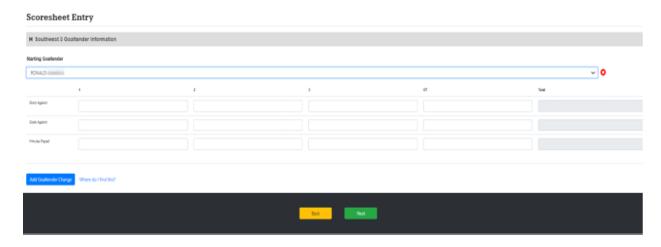

Linesmen



## Uncheck any players who were absent and click why they were missing.



## They will show crossed off once you hit save:



## Choose any affiliates from the drop down, and indicate what jersey # they wore



## Uncheck any bench staff who were missing



## Uncheck any team members who were missing from the opposing team



#### Choose opposing team's affiliates, and indicate what jersey # they wore



## Uncheck Opposing team's missing coaches and state whether they are suspended



Enter number of goals, time of goal, who scored / assisted, and goal type



**NOTE**: Scorers and assists MUST BE entered according to what the Referee reports for the game sheet recording. Changes are NOT permitted.

## **Enter Opposing teams' goals**



## **Enter Goaltender information**



## **Enter Opposing team's goaltender if supplied**



## **Enter all Penalty Details:**



## **Enter Opposing team's penalty information**



## Enter any suspendable offenses; if applicable



## Enter any Referee notes (WORD FOR WORD) in the section, click next

Referee Notes

Enter Referee summary remarks here, word for word

Enter Referee summary remarks here, word for word

Eack Next

#### Give the scoresheet one last check before hitting publish scoresheet.



## You will receive confirmation that it was published successfully



## Scroll to the bottom and click upload scoresheet.



## Click "add a scoresheet file".



#### Attach a picture of the scoresheet from your computer.

- **NOTE**: Photo must be saved to your computer in order to upload.





Validate by the time stamp