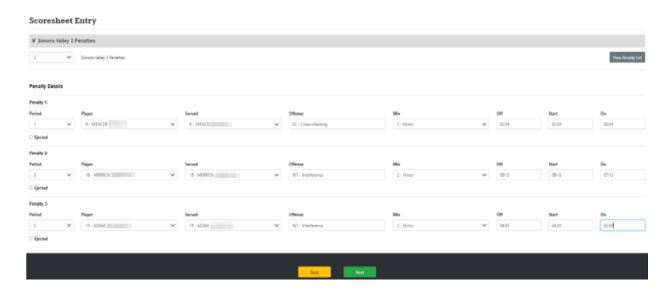

hoose any affiliates from the drop down, and indicate what jersey # they wore



## Uncheck any bench staff who were missing



## Uncheck any team members who were missing from the opposing team



#### Choose opposing team's affiliates, and indicate what jersey # they wore



## Uncheck Opposing team's missing coaches and state whether they are suspended



Enter number of goals, time of goal, who scored / assisted, and goal type



**NOTE**: Scorers and assists MUST BE entered according to what the Referee reports for the game sheet recording. Changes are NOT permitted.

## **Enter Opposing teams' goals**



## **Enter Goaltender information**



## **Enter Opposing team's goaltender if supplied**



## **Enter all Penalty Details:**



## **Enter Opposing team's penalty information**



## Enter any suspendable offenses; if applicable



## Enter any Referee notes (WORD FOR WORD) in the section, click next

Referee Notes

Enter Referee summary remarks here, word for word

Enter Referee summary remarks here, word for word

Eack Next

#### Give the scoresheet one last check before hitting publish scoresheet.



## You will receive confirmation that it was published successfully



## Scroll to the bottom and click upload scoresheet.



## Click "add a scoresheet file".



#### Attach a picture of the scoresheet from your computer.

- **NOTE**: Photo must be saved to your computer in order to upload.





Validate by the time stamp that your file was uploaded.

Alternatively, you can take the photo on your phone and once you publish the scorecard, go back to **Team Adminis