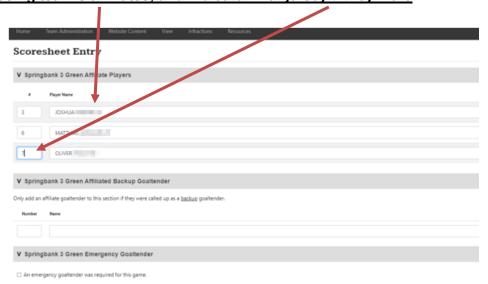

## Choose any affiliates from the drop down, and indicate what jersey # they wore