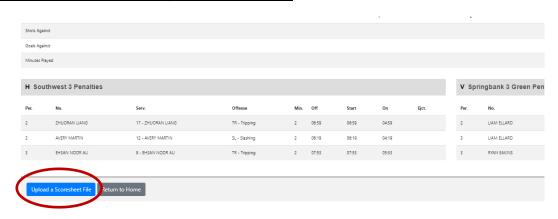

## Scroll to the bottom and click upload scoresheet.

## Click "add a scoresheet file".