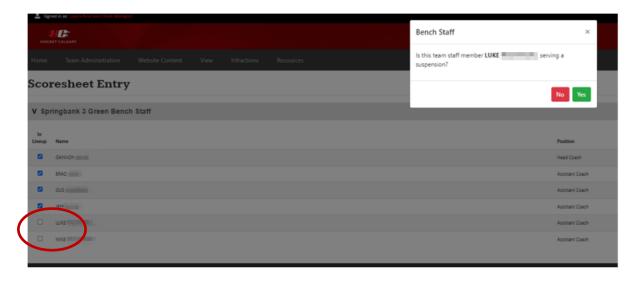

## Uncheck Opposing team's missing coaches and state whether they are suspended

Enter number of goals, time of goal, who scored / assisted, and goal type

**NOTE**: Scorers and assists MUST BE entered according to what the Referee reports for the game sheet recording. Changes are NOT permitted.