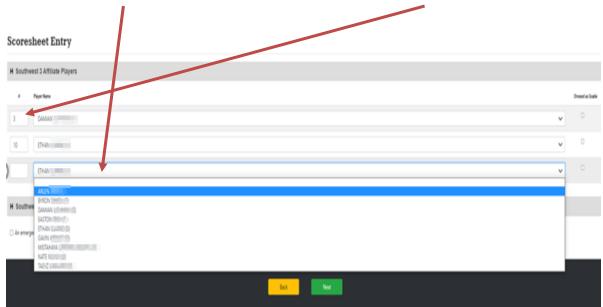

## Choose any affiliates from the drop down, and indicate what jersey # they wore

#### Choose opposing team's affiliates, and indicate what jersey # they wore