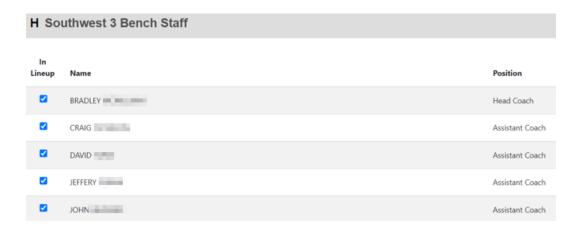

# **Entering Hockey Calgary Game Sheets**

#### Click on Team Administration -> Game Scoresheets



#### Scroll down to find the game:



#### Enter Scorekeeper, Timekeeper and Referee and Linesmen



## Uncheck any players who were absent and click why they were missing.



## They will show crossed off once you hit save:



## Choose any affiliates from the drop down, and indicate what jersey # they wore



## Uncheck any bench staff who were missing



## Uncheck any team members who were missing from the opposing team



#### Choose opposing team's affiliates, and indicate what jersey # they wore



## Uncheck Opposing team's missing coaches and state whether they are suspended



Enter number of goals, time of goal, who scored / assisted, and goal type



**NOTE**: Scorers and assists MUST BE entered according to what the Referee reports for the game sheet recording. Changes are NOT permitted.

## **Enter Opposing teams' goals**



## **Enter Goaltender information**



## **Enter Opposing team's goaltender if supplied**



## **Enter all Penalty Details:**



## **Enter Opposing team's penalty information**



## Enter any suspendable offenses; if applicable



## Enter any Referee notes (WORD FOR WORD) in the section, click next

R