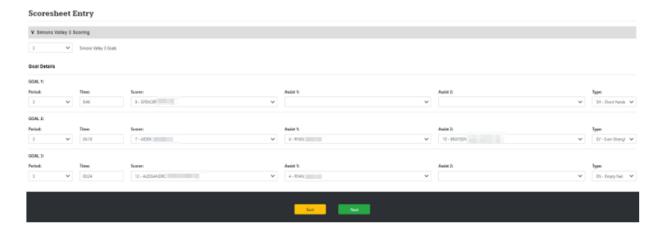

Scorekeeper, Timekeeper and Referee and Linesmen



## Uncheck any players who were absent and click why they were missing.



## They will show crossed off once you hit save:



## Choose any affiliates from the drop down, and indicate what jersey # they wore



## Uncheck any bench staff who were missing



## Uncheck any team members who were missing from the opposing team



#### Choose opposing team's affiliates, and indicate what jersey # they wore



## Uncheck Opposing team's missing coaches and state whether they are suspended



Enter number of goals, time of goal, who scored / assisted, and goal type



**NOTE**: Scorers and assists MUST BE entered according to what the Referee reports for the game sheet recording. Changes are NOT permitted.

## **Enter Opposing teams' goals**



## **Enter Goaltender information**



## **Enter Opposing team's goaltender if supplied**



## **Enter all Penalty Details:**



## **Enter Opposing team's penalty information**



## Enter any suspendable offenses; if applicable



## Enter any Referee notes (WORD FOR WORD) in the section, click next

Referee Notes

Enter Referee summary remarks here, word for word

Enter Referee summary remarks here, word for word

Eack Next

#### Give the scoresheet one last check before hitting publish scoresheet.



## You will receive confirmation that it was published successfully



## Scroll to the bottom and click upload scoresheet.



## Click "add a scoresheet file".



#### Attach a picture of the scoresheet from your computer.

- **NOTE**: Photo must be saved to your computer in order to