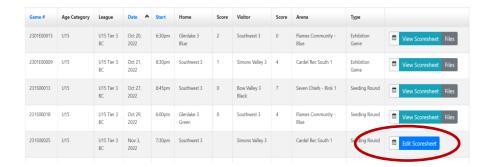

# **Entering Hockey Calgary Game Sheets**

#### Click on Team Administration -> Game Scoresheets



#### Scroll down to find the game:



#### Enter Scorekeeper, Timekeeper and Referee and Linesmen



## Uncheck any players who were absent and click why they were missing.



## They will show crossed off once you hit save:



## Choose any affiliates from the drop down, and indicate what jersey # they wore



## Uncheck any bench staff who were missing



## Uncheck any team members who were missing from the opposing team



#### Choose opposing team's affiliates, and indicate what jersey # they wore



## Uncheck Opposing team's missing coaches and state whether they are suspended



Enter number of goals, time of goal, who scored / assisted, and goal type



**NOTE**: Scorers and assists MUST BE entered according to what the Referee reports for the game sheet recording. Changes are NOT permitted.

## **Enter Opposing tea