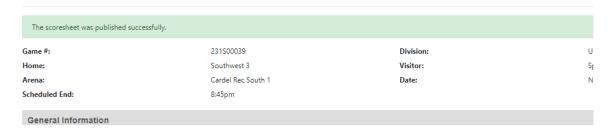

ho scored / assisted, and goal type



**NOTE**: Scorers and assists MUST BE entered according to what the Referee reports for the game sheet recording. Changes are NOT permitted.

## **Enter Opposing teams' goals**



## **Enter Goaltender information**



## **Enter Opposing team's goaltender if supplied**



## **Enter all Penalty Details:**



## **Enter Opposing team's penalty information**



## Enter any suspendable offenses; if applicable



## Enter any Referee notes (WORD FOR WORD) in the section, click next

Referee Notes

Enter Referee summary remarks here, word for word

Enter Referee summary remarks here, word for word

Eack Next

#### Give the scoresheet one last check before hitting publish scoresheet.



## You will receive confirmation that it was published successfully



## Scroll to the bottom and click upload scoresheet.



## Click "add a scoresheet file".



#### Attach a picture of the scoresheet from your computer.

- **NOTE**: Photo must be saved to your computer in order to upload.





Validate by the time stamp that your file was uploaded.

Alternatively, you can take the photo on your phone and once you publish the scorecard, go back to **Team Administration** → **Game Scoresheet** directly from your phone.



## Upload a photo of the scoresheet