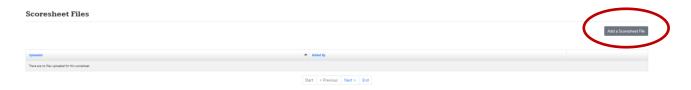

## Scroll to the bottom and click upload scoresheet.

## Click "add a scoresheet file".