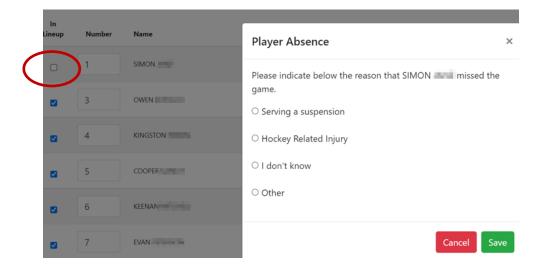

# **Entering Hockey Calgary Game Sheets**

#### Click on Team Administration -> Game Scoresheets



#### Scroll down to find the game:



#### Enter Scorekeeper, Timekeeper and Referee and Linesmen



## Uncheck any players who were absent and click why they were missing.



## They will show crossed off once you hit save:



## Choose any affiliates from the drop down, and indicate what jersey # they wore



## Uncheck any bench staff who were missing



## Uncheck any team members who were missing from the opposing team



#### Choose opposing team's affiliates, and indicate what jersey # they wore



## Uncheck Opposing team's missing coaches and state whether they are suspended



Enter number of goals, time of goal, who scored / assisted, and goal type



**NOTE**: Scorers and assists MUST BE entered according to what the Referee reports for the game sheet recording. Changes are NOT permitted.

## **Enter Opposing teams' goals**



## **Enter Goaltender information**



## **Enter Opposing team's goaltender if supplied**



## **Enter all Penalty Detail