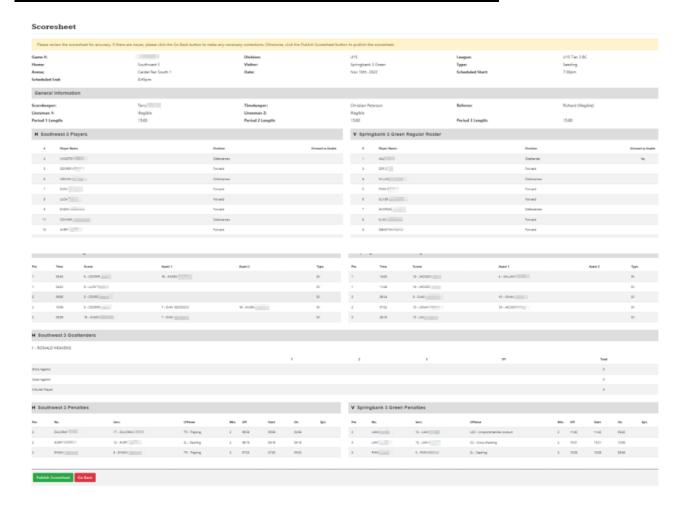

te whether they are suspended



Enter number of goals, time of goal, who scored / assisted, and goal type



**NOTE**: Scorers and assists MUST BE entered according to what the Referee reports for the game sheet recording. Changes are NOT permitted.

## **Enter Opposing teams' goals**



## **Enter Goaltender information**



## **Enter Opposing team's goaltender if supplied**



## **Enter all Penalty Details:**



## **Enter Opposing team's penalty information**



## Enter any suspendable offenses; if applicable



## Enter any Referee notes (WORD FOR WORD) in the section, click next

Referee Notes

Enter Referee summary remarks here, word for word

Enter Referee summary remarks here, word for word

Eack Next

#### Give the scoresheet one last check before hitting publish scoresheet.



## You will receive confirmation that it was published successfully



## Scroll to the bottom and click upload scoresheet.



## Click "add a scoresheet file".



#### Attach a picture of the scoresheet from your computer.

- **NOTE**: Photo must be saved to your computer in order to upload.





Validate by the time stamp that your file was uploaded.

Alternatively, you can take the photo on your phone and once you publish the scorecard, go back to **Team Administration** → **Game Scoresheet** directly from your phone.



## Upload a photo of the scoresheet