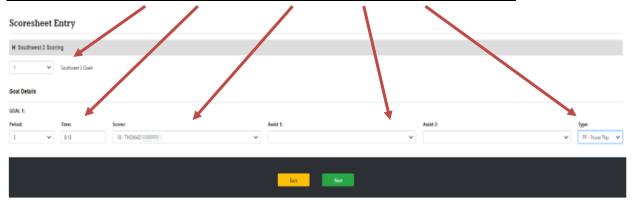

# **Entering Hockey Calgary Game Sheets**

#### Click on Team Administration -> Game Scoresheets



#### Scroll down to find the game:



#### Enter Scorekeeper, Timekeeper and Referee and Linesmen



## Uncheck any players who were absent and click why they were missing.



## They will show crossed off once you hit save:



## Choose any affiliates from the drop down, and indicate what jersey # they wore



## Uncheck any bench staff who were missing



## Uncheck any team members who were missing from the opposing team



#### Choose opposing team's affiliates, and indicate what jersey # they wore



## Uncheck Opposing team's missing coaches and state whether they are suspended



Enter number of goals, time of goal, who scored / assisted, and goal type



**NOTE**: Scorers and assists MUST BE entered according to what the Referee reports for the game sheet recording. Changes are NOT permitted.

## **Enter Opposing teams' goals**



## **Enter Goaltender information**



## **Enter Opposing team's goaltender if supplied**



## **Enter all Penalty Details:**



## **Enter Opposing team's penalty information**



## Enter any suspendable offenses; if applicable



## Enter any Referee notes (WORD FOR WORD) in the section, click next

Referee Notes

Enter Referee summary remarks here, word for word

Enter Referee summary remarks here, word for word

Eack Next

#### Give the scoresheet one last check before hitting publish scoresheet.



## You will receive confirmation that it was published successfully



## Scroll to the bottom and click u