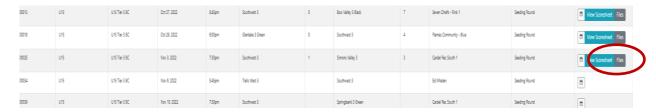

ter any Referee notes (WORD FOR WORD) in the section, click next

Referee Notes

Enter Referee summary remarks here, word for word

Enter Referee summary remarks here, word for word

Eack Next

#### Give the scoresheet one last check before hitting publish scoresheet.



## You will receive confirmation that it was published successfully



## Scroll to the bottom and click upload scoresheet.



## Click "add a scoresheet file".



#### Attach a picture of the scoresheet from your computer.

- **NOTE**: Photo must be saved to your computer in order to upload.





Validate by the time stamp that your file was uploaded.

Alternatively, you can take the photo on your phone and once you publish the scorecard, go back to **Team Administration** → **Game Scoresheet** directly from your phone.



## Upload a photo of the scoresheet