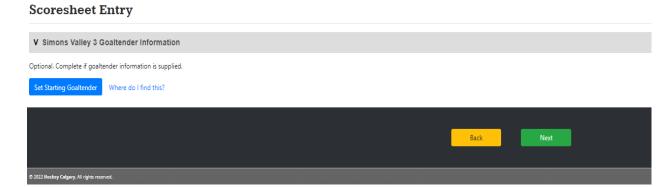

click why they were missing.



## They will show crossed off once you hit save:



## Choose any affiliates from the drop down, and indicate what jersey # they wore



## Uncheck any bench staff who were missing



## Uncheck any team members who were missing from the opposing team



#### Choose opposing team's affiliates, and indicate what jersey # they wore



## Uncheck Opposing team's missing coaches and state whether they are suspended



Enter number of goals, time of goal, who scored / assisted, and goal type



**NOTE**: Scorers and assists MUST BE entered according to what the Referee reports for the game sheet recording. Changes are NOT permitted.

## **Enter Opposing teams' goals**



## **Enter Goaltender information**



## **Enter Opposing team's goaltender if supplied**



## **Enter all Penalty Details:**



## **Enter Opposing team's penalty information**



## Enter any suspendable offenses; if applicable



## Enter any Referee notes (WORD FOR WORD) in the section, click next

Referee Notes

Enter Referee summary remarks here, word for word

Enter Referee summary remarks here, word for word

Eack Next

#### Give the scoresheet one last check before hitting publish scoresheet.



## You will receive confirmation that it was published successfully



## Scroll to the bottom and click upload scoresheet.



## Click "add a scoresheet file".



#### Attach a picture of the scoresheet from your computer.

- **NOTE**: Photo must be saved to your computer in order to upload.





Validate by the time stamp that your file was uploaded.

Alternatively, you can t