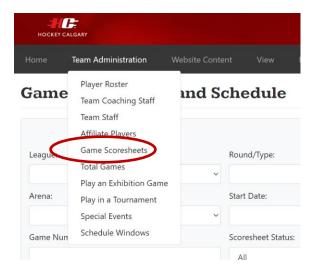

# **Entering Hockey Calgary Game Sheets**

#### Click on Team Administration -> Game Scoresheets



#### Scroll down to find the game:



#### Enter Scorekeeper, Timekeeper and Referee and Linesmen



## Uncheck any players who were absent and click why they were missing.



## They will show crossed off once you hit save:



## Choose any affiliates from the drop down, and indicate what jersey # they wore



## Uncheck any bench staff who were missing



## Uncheck any team members who were missing from the opposing team



#### Choose opposing team's affiliates, and indicate what jersey # they wore



## Uncheck Opposing team's missing coaches and state whether they are suspended



Enter number of goals, time of goal, who scored / assisted, and goal type



**NOTE**: Scorers and assists MUST BE entered according to what the Referee reports for the game sheet recording. Changes are N