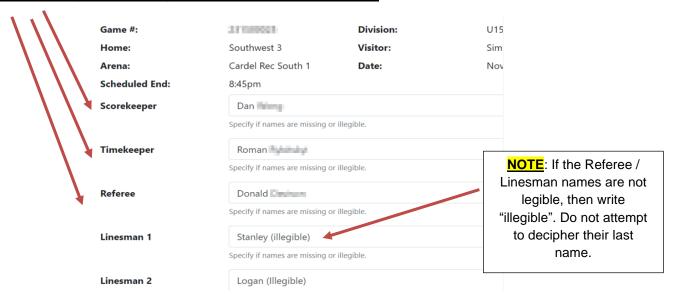

# **Entering Hockey Calgary Game Sheets**

#### Click on Team Administration -> Game Scoresheets



#### Scroll down to find the game:



#### Enter Scorekeeper, Timekeeper and Referee and Linesmen



## Uncheck any players who were absent and click why they were missing.



## They will show crossed off once you hit save:



## Choose any affiliates from the drop down, and indicate what jersey # they wore



## Uncheck any bench staff who were missing



## Uncheck any team members who were missing from the opposing team



#### Choose opposing team's affiliates, and indicate what jersey # they wore



## Uncheck Opposing team's missing coaches and state whether they are suspended



Enter number of goals, time of goal, who scored / assisted, and goal type



**NOTE**: Scorers and assists MUST BE entered according to what the Referee reports for the game sheet recording. Changes are NOT permitted.

## **Enter Opposing teams' goals**



## **Enter Goaltender information**



## **Ente