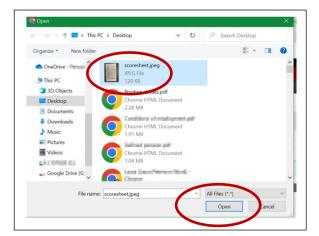

#### Attach a picture of the scoresheet from your computer.

- **NOTE**: Photo must be saved to your computer in order to upload.

Validate by the time stamp that your file was uploaded.

Alternatively, you can take the photo on your phone and once you publish the scorecard, go back to **Team Administration** → **Game Scoresheet** directly from your phone.