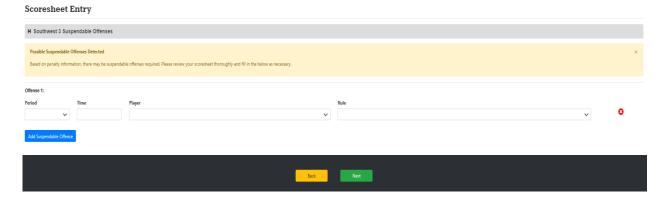

e what jersey # they wore



## Uncheck any bench staff who were missing



## Uncheck any team members who were missing from the opposing team



#### Choose opposing team's affiliates, and indicate what jersey # they wore



## Uncheck Opposing team's missing coaches and state whether they are suspended



Enter number of goals, time of goal, who scored / assisted, and goal type



**NOTE**: Scorers and assists MUST BE entered according to what the Referee reports for the game sheet recording. Changes are NOT permitted.

## **Enter Opposing teams' goals**



## **Enter Goaltender information**



## **Enter Opposing team's goaltender if supplied**



## **Enter all Penalty Details:**



## **Enter Opposing team's penalty information**



## Enter any suspendable offenses; if applicable



## Enter any Referee notes (WORD FOR WORD) in the section, click next

Referee Notes

Enter Referee summary remarks here, word for word

Enter Referee summary remarks here, word for word

Eack Next

#### Give the scoresheet one last check before hitting publish scoresheet.



## You will receive confirmation that it was published successfully



## Scroll to the bottom and click upload scoresheet.



## Click "add a scoresheet file".



#### Attach a picture of the scoresheet from your computer.

- **NOTE**: Photo must be saved to your computer in order to upload.





Validate by the time stamp that your file was uploaded.

Alternatively, you can take the photo on your phone and once you publish the scorecard, go back to **Team Administration** → **Game Scoresheet** directly from your p