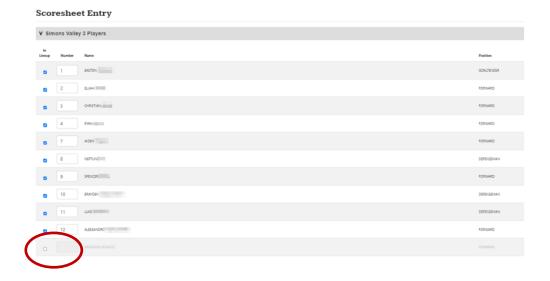

## Uncheck any players who were absent and click why they were missing.

## They will show crossed off once you hit save: